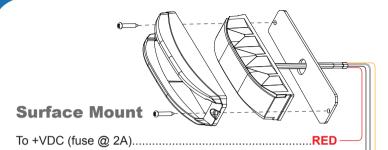

## LIGHTHEAD Manual

To Chassis Ground......BLACK

For Simultaneus or Alternating Flash......WHITE

Group1 Heads: (Wiring-WHITE connected to RED) will flash together Group2 Heads: (Wiring-WHITE not connected to RED) will flash together