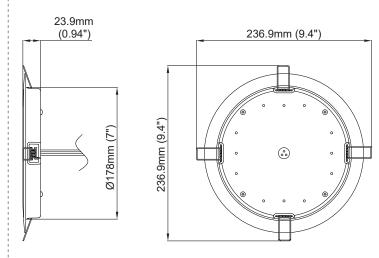

EMC Compliance.
- Two operating modes: Full power and Low power mode.
- Aluminium base for efficient heat dissipation and maximum durability.

#### **SPECIFICATIONS**

Approval: ECE R10

LED Element: High Power LED x 18 pcs

Operating Voltage: 12VDC

Raw Lumen: 1863 Im @ Full Power

186 lm @ Low Power

Effective Lumen: 1107 lm @ Full Power

102 Im @ Low Power

Avg. Current: 0.55A @12VDC (varies with operating mode)

Avg. Power: 6.6W (varies with operating mode)

Max. Current: 1.1A @12VDC

Max. Power: 13.2W

Wires: Red-Vcc Full Power: 20cm (20AWG)

White-Vcc Low Power: 20cm (20AWG)

Black-GND: 20cm (20AWG)

Fuse Recommended: 1.5A

LED Colour: WHITE

#### PART NO.

- 03080047 (White LED, Chrome Bezel)
- 03080054 (White LED, White Bezel)

#### **DIMENSIONS**

### Snap-in / Tool-free Edition