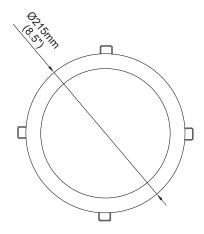

C Compliance.
- Two operating modes: Full power and Low power mode.
- Aluminium base for efficient heat dissipation and maximum durability.

#### **SPECIFICATIONS**

Approval: ECE R10

LED Element: High Power LED x 18 pcs

Operating Voltage: 12VDC

Raw Lumen: 1863 Im @ Full Power

186 lm @ Low Power

Effective Lumen: 1107 lm @ Full Power

102 Im @ Low Power

Avg. Current: 0.55A @12VDC (varies with operating mode)

Avg. Power: 6.6W (varies with operating mode)

Max. Current: 1.1A @12VDC

Max. Power: 13.2W

Wires: Red-Vcc Full Power: 20cm (20AWG)

White-Vcc Low Power: 20cm (20AWG)

Black-GND: 20cm (20AWG)

Fuse Recommended: 1.5A

LED Colour: WHITE

#### PART NO.

- 03080047 (White LED, Chrome Bezel)
- 03080054 (White LED, White Bezel)

#### **DIMENSIONS**

### Snap-in / Tool-free Edition