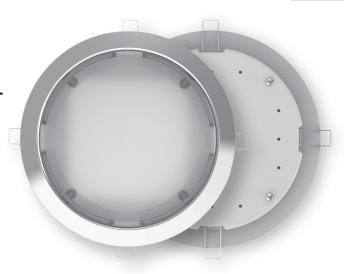

## 8" ROUND FLUSH MOUNT INTERIOR LIGHT **Snap-in / Tool-free Edition**

#### **FEATURES**

- 1100 lm flood circular interior light for indoor illumination.
- Snap-in spring, Tool-free installation design.
- ECE R10 EMC Compliance.
- Two operating modes: Full power and Low power mode.
- Aluminium base for efficient heat dissipation and maximum durability.

#### PART NO.

- 03080047 (White LED, Chrome Bezel)
- 03080054 (White LED, White Bezel)