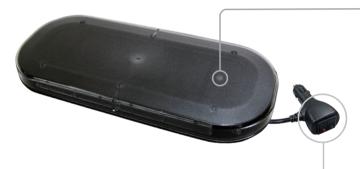

# MICRO-BAR-EXD

Dual Colour Version2-Button Cigar Plug model

## **Auto-Dimming Light Sensor**

- Automatically activate or deactivate the Low-Power operation.
- Application to Colour 1.

### **IMPORTANT:**

Do not cover the light sensor or place the minibar under vehicle shad (Auto-dimming may not function properly).

# 2-Button Cigar Plug Button: Turn ON/OFF for Color 2 Button: Turn ON/OFF for Color 1

- Insert the plug into the cigar socket to connect power.
- The Colour 1 function takes precedence over the Color 2 function.