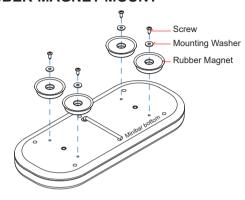

### **RUBBER-MAGNET MOUNT**

#### **WARNING:**

It is not recommended to use magnetically mounted warning devices on vehicles in motion.

Usage is at the sole risk and responsibility of the user.