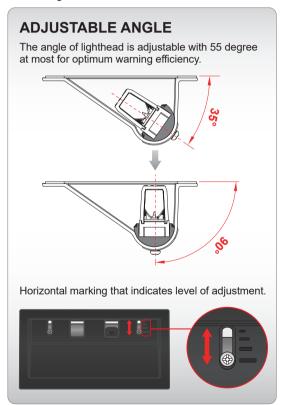

## **INSTALLATION**

- 1. Assemble the lighthead to the plastic shroud with the rubber backing.
- 2. Adjust the angle of the lighthead before fixing it with the provided machine screws (ensure that they are on the same level).
- 3. Choose a mounting area on the windshield that is clear from obstruction to view or interference with driving.
- 4. Clean the mounting area thoroughly with alcohol and remove tape backings before mounting.
- 5. Press the assembly firmly againest the windshield for 1 minute to complete the installation.
- 6. Make wiring according to the lighthead manual.