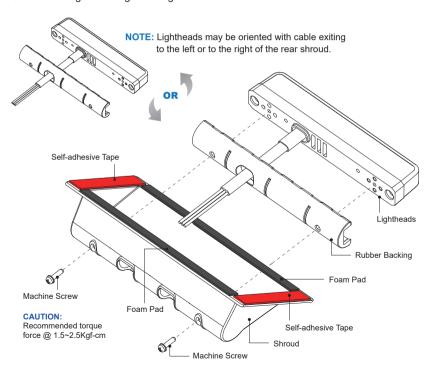

## **INSTALLATION**

- 1. Assemble the lighthead to the plastic shroud with the rubber backing.
- 2. Adjust the angle of the lighthead before fixing it with the provided machine screws (ensure that they are on the same level).
- 3. Choose a mounting area on the windshield that is clear from obstruction to view or interference with driving.
- 4. Clean the mounting area thoroughly with alcohol and remove tape backings before mounting.
- 5. Press the assembly firmly againest the windshield for 1 minute to complete the installation.
- 6. Make wiring according to the lighthead manual.