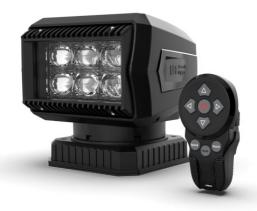

# **Search Light**

Remote Control 360° LED Search Light

#### **FEATURES**

- Potted for total circuit board protection.
- 60° Tilt, 360° Rotation.
- Smart Phone / Remote Controller Control Options.
- Remote controller designed to easily adjust speed & rotation.
- Beam Pattern: Spot
- Automatic Reset Switch.

### PART NO.

- 07060014 (Wireless Remote Control/4-Bolt Mount)
- 07060021 (Wired Remote Control/4-Bolt Mount)
- 07060038 (Wireless Remote Control/Magnetic Mount)