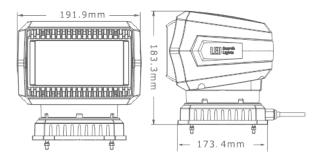

10~36VDC

# **Search Light**

Remote Control 360° LED Search Light





#### **FEATURES**

- Potted for total circuit board protection.
- 60° Tilt, 360° Rotation.
- Smart Phone / Remote Controller Control Options.
- Remote controller designed to easily adjust speed & rotation.
- Beam Pattern: Spot
- Automatic Reset Switch.

# **DIMENSIONS**



## **SPECIFICATIONS**

Compliance: ECE R10; IP65
Operating Voltage: 10~36VDC
LED Element: 12W Cree LED - 6pcs

**Light Ouput:** 2000 lumens **Colour Temp.:** 6500K

Current: 4A @12VDC; 2A @24VDC

Power: 48W Cable Length:

**4-Bolt Mount (Wireless Control)** - 285cm **4-Bolt Mount (Wired Control)** - 450cm

Magnetic Mount (Wireless Control) - 280cm with Cigar Plug

Fuse Rating: 5A

Storage Temp.: -40°C to +75°C Operating Temp.: -30°C to +65°C

LED Colour: White Lens Colour: Clear

### PART NO.

- 07060014 (Wireless Remote Control/4-Bolt Mount)
- 07060021 (Wired Remote Control/4-Bolt Mount)
- 07060038 (Wireless Remote Control/Magnetic Mount)